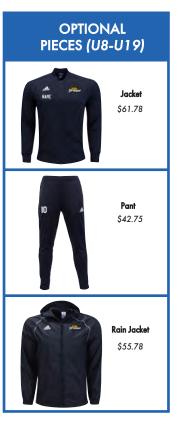

## **UNIFORMS**

Our Adidas uniforms are provided by Eurosport and will be ordered on soccer.com once you receive an email with a direct link from soccer.com. This will be the second year in the two year cycle of uniforms. All players must purchase the required uniform package consisting of blue and black kits along with the training kit package and backpack. Training shorts and socks are the same as the black game shorts and socks. Players may also add a warm-up jacket, pants, and a rain jacket along with multiple other items available on-line in our soccer.com store. For questions about uniforms, please contact nick.swaim@indypremiersc.org.