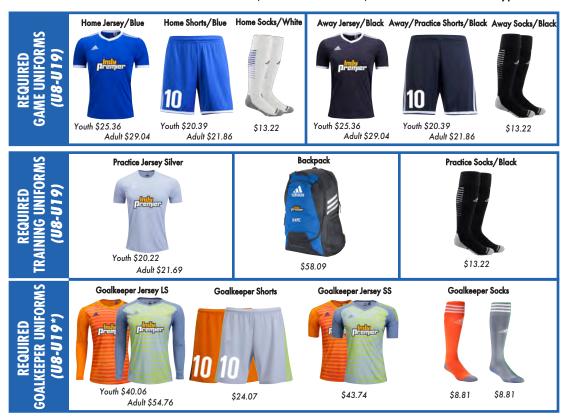

## **UNIFORMS**

Our Adidas uniforms are provided by Eurosport and will be ordered on soccer.com once you receive an email with a direct link from soccer.com. This will be the second year in the two year cycle of uniforms. All players must purchase the required uniform package consisting of blue and black kits along with the training kit package and backpack. Training shorts and socks are the same as the black game shorts and socks. Players may also add a warm-up jacket, pants, and a rain jacket along with multiple other items available on-line in our soccer.com store. For questions about uniforms, please contact nick.swaim@indypremiersc.org.